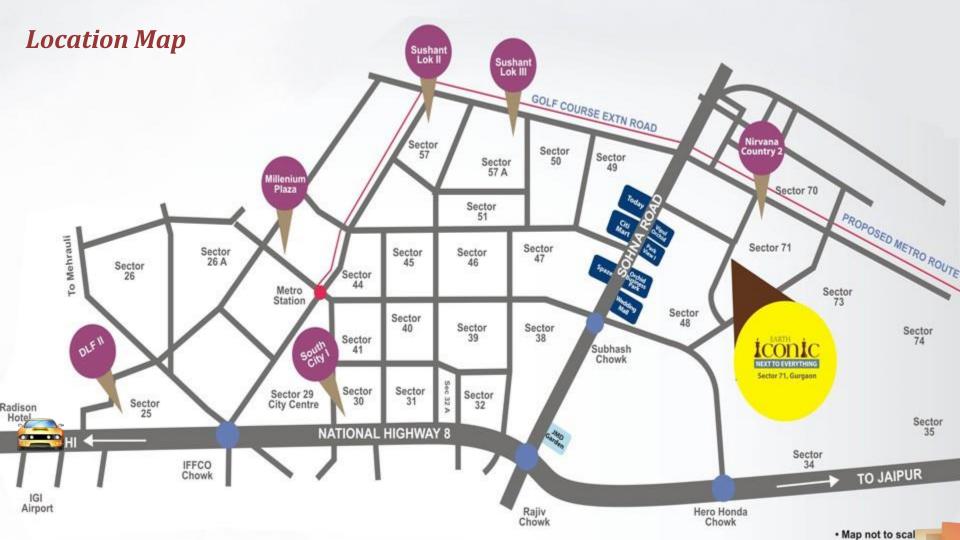

# Location at its best of all

- With 141 meter frontage, located on 60 meter main sector road to be developed which connects SPR (Sohna-Palwal-Rewari) 90 meter road at a distance of 1.5k.m.
- ❖ Connected to Sohna Road at a distance of 1k.m.
- Located near proposed Metro Connectivity (Phase-II)
- Connected to NH-8 at a distance of 4k.m.
- 2k.m. from Sector-33 Road