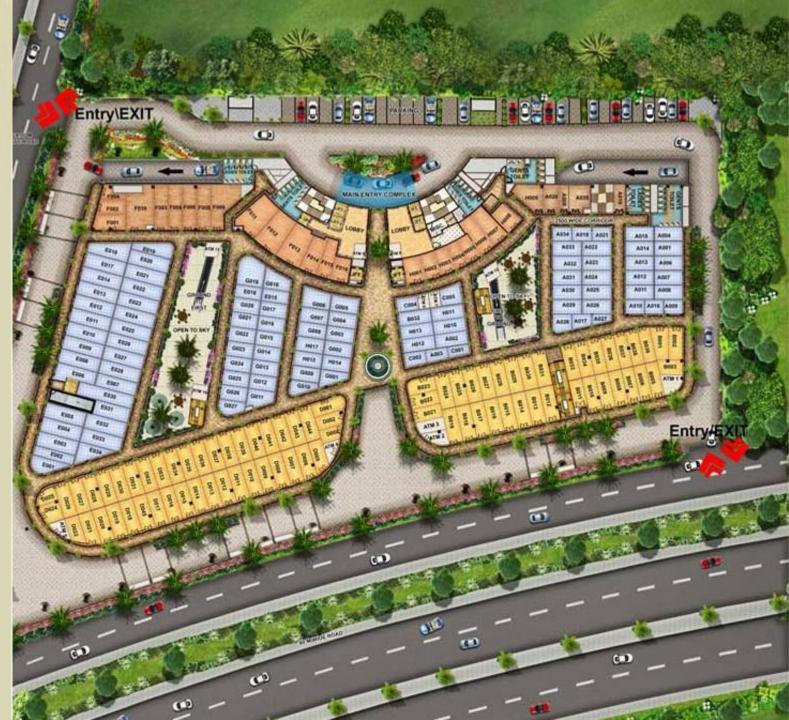

#### Office & Studio Apartments Features - Corridors

- Vitrified Tile Flooring
- Aluminum / UPVC doors & windows
- False Ceiling
- Efficient lighting fixtures

GROUND FLOOR MASTER PLAN

SHOP

SHOP

ATM